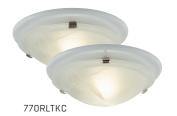

- Beautifully styled low-profile luminaires fit all types of decor
- Included adapter completely covers drywall cuts for hidden ventilation
- Simple installation with a plug-in light feature
- Long-lasting dimmable LED lights rated for 15,000 hours of life at a 3500 K colour temperature for a warm white glow¹
- Model 770RLTKC includes two easy-to-change trim kit finishes allowing you to quickly switch up your style.
- ENERGY STAR® qualified²

 $<sup>^{\</sup>mathrm{2}}$  Models AER80LWH, AER110LBN and AER110LTKC

| Model      | Description                                                       | CFM | Sones | ENERGY<br>STAR | Lighting          | Finish and Trim                                | Installation                |
|------------|-------------------------------------------------------------------|-----|-------|----------------|-------------------|------------------------------------------------|-----------------------------|
| 770RLTKC   | 80 CFM Decorative Dome<br>Ventilation Fan-Light                   | 80  | 2.5   | No             | LED<br>(included) | Brushed Bronze<br>and Chrome<br>Clips Included | Standard                    |
| AR80LWH    | 80 CFM Round Decorative<br>Flat-Panel LED Ventilation Fan-Light   | 80  | 2.0   | No             | LED<br>(included) | White                                          | No Attic Access<br>Required |
| AER80LWH   | 80 CFM Round Decorative<br>Flat-Panel LED Ventilation Fan-Light   | 80  | 0.8   | Yes            | LED<br>(included) | White                                          | No Attic Access<br>Required |
| AER110LBN  | 110 CFM Round Decorative<br>Ventilation Fan-Light                 | 110 | 1.5   | Yes            | LED<br>(included) | Bright Nickel                                  | No Attic Access<br>Required |
| AER110LTKC | 110 CFM Square Decorative<br>Flat-Panel LED Ventilation Fan-Light | 110 | 1.5   | Yes            | LED<br>(included) | Chrome                                         | No Attic Access<br>Required |