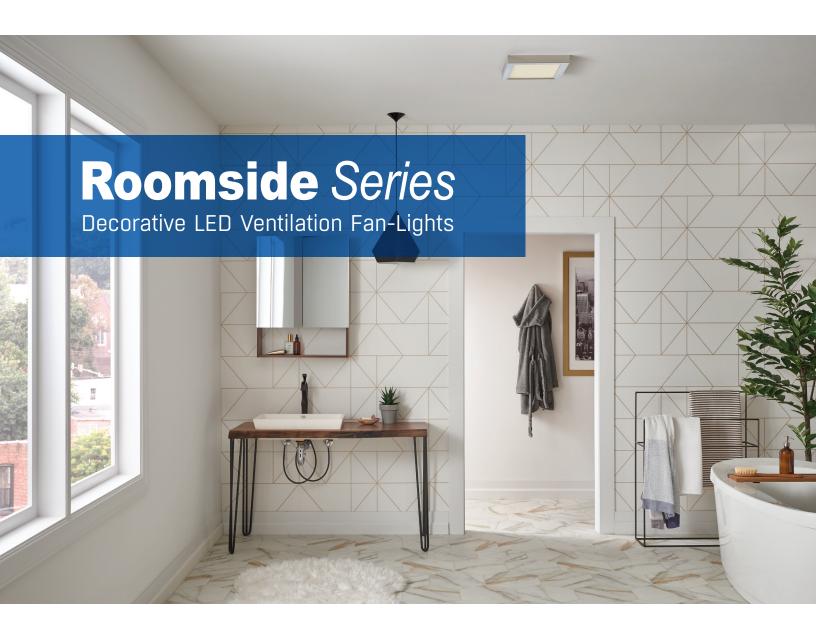

## BREAN

## STYLE THAT BLENDS IN

Upgrade the style of your bathroom or powder room with an elegant and modern decorative ventilation fan-light. Low-profile LED panels are not only bright but also long-lasting for illumination where and when you need it. Designed to completely conceal drywall cuts; the fan stays hidden behind the included adapter which blends in seamlessly with popular ceiling paint colours. Powerful, efficient ventilation works quietly to keep your space free from odours and humidity.