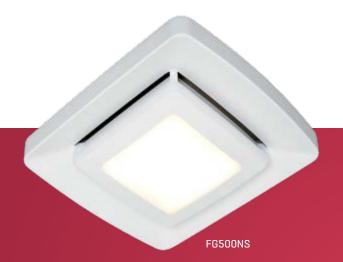

# **BRSAN**NuTone

Add LED lighting to your bath fan with an easy-to-install grille upgrade kit.

# In just 5 minutes you can add LED lighting to your bathroom.

Easily convert a non-lighted fan to a fan-light. Effective LED task lighting (equivalent 60W).

Stays cleaner longer. Fewer vent slots to clean, low-profile, streamlined design.

Fastest bath fan upgrade—5 minute, no cut, quick connect install.

Hides existing dry wall cuts—no cutting or professional installation required.