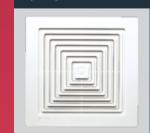

#### If your grille looks like this

#### Compatible with these models\*

**Broan:** 576, 670, 671, 674, 676, 678, 679, 680, 683, 684, 688, 689, 770, 771, 784, 679L, 683L, E050, E070, HD50, HD50L, HD80, HD80L

**Existing fan housing sizes** 