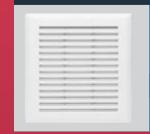

### Compatible with these NuTone fan models:

Compatible with these models\*

**NuTone:** 695, 763, 6950, 50NT, 684NT, 696N, 696N0, 763N, 80NT, HD50LNT, HD50LNT, HD80LNT, HD80NT

**Existing fan housing sizes** 