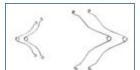

Easy installation steps:

Choose grille springs matched to your fan model. Left: Factory-installed grille springs for fan models: 688, 671, 678 and 771. Right: Replace factory-

Right: Replace factoryinstalled grille springs with larger springs for fan models: 770, 676, 679 and 683.