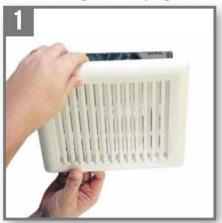

## Remove old grille & unplug motor.

Attach new grille to fan with one grille spring (nearest to fan receptacle). Plug motor into pass-thru plug. Plug pass-thru plug into fan receptacle.