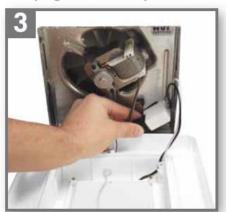

## Choose grille springs for your fan model.

Attach second grille spring to fan and push grille up against ceiling.