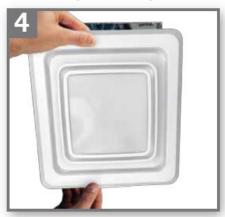

## Choose grille springs for your fan model.

Attach second grille spring to fan and push grille up against ceiling.