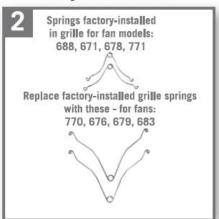

## Remove old grille & unplug motor.

Attach new grille to fan with one grille spring (nearest to fan receptacle). Plug motor into pass-thru plug. Plug pass-thru plug into fan receptacle.