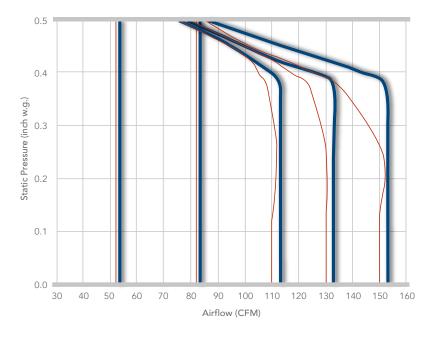

## **BEST-IN-CLASS PERFORMANCE**

Broan holding CFM up to 0.4" s.p.

Panasonic begins to see drop-off in CFM at 0.25" s.p.

**TrueCFM**<sup>™</sup> technology maintains CFM performance even with complicated ducting