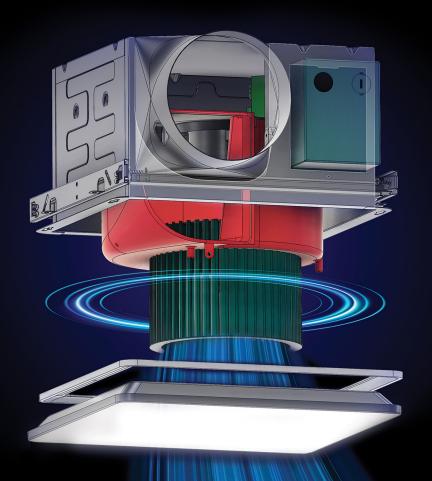

## GUARANTEED PERFORMANCE

with revolutionary design

Guaranteed performance with TrueCFM™\_\_\_\_\_\_\_\_\_\_

g operation

**Near silent** 

Save

10 30 %

installation time

## LESS SKUS, MORE FLEXIBILITY

Four base fan SKUs with optional sensing modules for easy fan selection and customization.