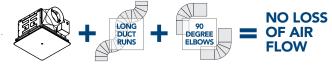

## **BEST-IN-CLASS PERFORMANCE**

Broan holding CFM up to 0.4" s.p.

Panasonic begins to see drop-off in CFM at 0.25" s.p.

**TrueCFM**<sup>™</sup> technology maintains CFM performance even with complicated ducting