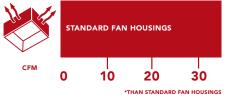

- Roomside DC Series fans provide the most airtight fan housing being 50% more airtight than other brands - resulting in better performance
- Trueseal<sup>™</sup> Damper Technology prevents backdrafts
- 4" round duct connector compatible with any Broan-NuTone duct increaser.
- Fits 2 x 6 Construction