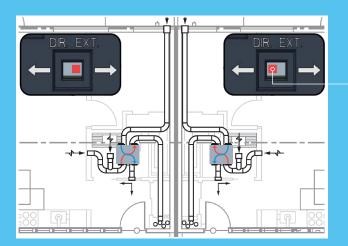

## SOLUTION: BROAN® ONE Simplify installation with the flip of ONE integrated switch.

- Spend less time on product location, ductwork routing and install configuration.
- Accommodate mirrored floor plans with a flip of a switch.
- Eliminate the need for specifying, installing, maintaining and stocking different models.