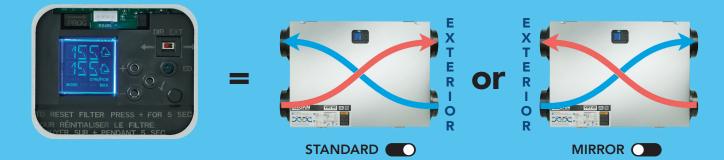

## SOLUTION: BROAN® ONE Simplify installation with the flip of ONE integrated switch.

- Spend less time on product location, ductwork routing and install configuration.
- Accommodate mirrored floor plans with a flip of a switch.
- Eliminate the need for specifying, installing, maintaining and stocking different models.