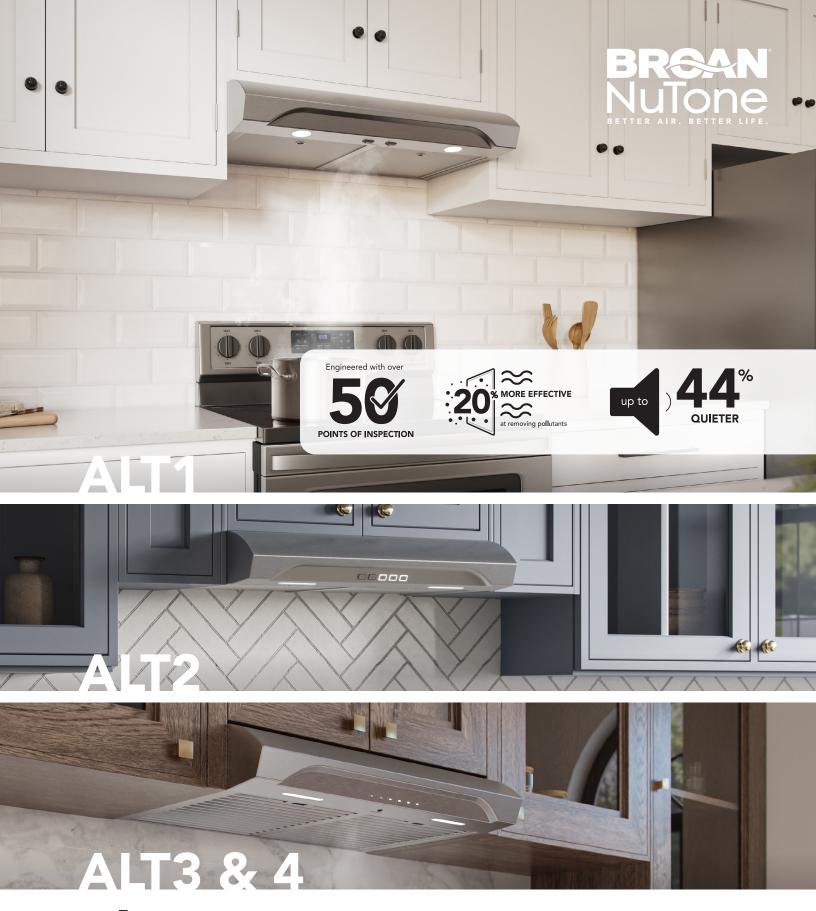

## **Alta** series

More power. More features. Step-up your ventilation.

| Alta 1 SERIES               |                       |
|-----------------------------|-----------------------|
| Width (inches)              | 30                    |
| Max Blower CFM <sup>1</sup> | 350                   |
| Sones <sup>2</sup>          | 1.5                   |
| Duct                        | 3-1/4" x 10" or 7" RD |
|                             |                       |

**AUT®MATED** 

VENTILATION

with SmartSense¹

ALT4306SS

POINTS OF INSPECTION

BROAN-NUTONE.COM | 800-558-1711 | 926 WEST STATE STREET, HARTFORD, WISCONSIN 53027

Alta 4 SERIES

Max Blower CFM<sup>1</sup>