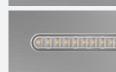

Hidden Rocker **Switches** 

Strip LED

Lighting

High

Efficiency

**Filters** 

Micro-mesh

| Alta 3 SERIES               |                       |
|-----------------------------|-----------------------|
| Width (inches)              | 30                    |
| Max Blower CFM <sup>1</sup> | 490 (Dual Blower)     |
| Sones <sup>2</sup>          | 1.0                   |
| Duct                        | 3-1/4" x 10" or 7" RD |

Efficiency Hybrid Baffle **Filters** 

Whisper

Touch Infrared

Controls

Ultra

Strip LED Lighting

Strip LED Lighting

<sup>2</sup> Sones at normal (or working) speed.