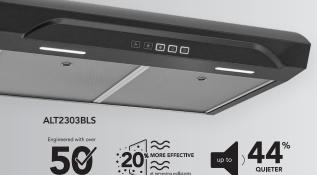

Hidden Rocker **Switches** 

Strip LED

Lighting

High

Efficiency

**Filters** 

Micro-mesh

| Alta 3 SERIES               |                       |
|-----------------------------|-----------------------|
| Width (inches)              | 30                    |
| Max Blower CFM <sup>1</sup> | 490 (Dual Blower)     |
| Sones <sup>2</sup>          | 1.0                   |
| Duct                        | 3-1/4" x 10" or 7" RD |