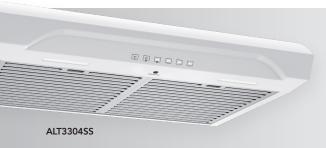

Hidden Rocker **Switches** 

Strip LED

Lighting

High

Efficiency

**Filters** 

Micro-mesh

| Alta 3 SERIES               |                       |
|-----------------------------|-----------------------|
| Width (inches)              | 30                    |
| Max Blower CFM <sup>1</sup> | 490 (Dual Blower)     |
| Sones <sup>2</sup>          | 1.0                   |
| Duct                        | 3-1/4" x 10" or 7" RD |