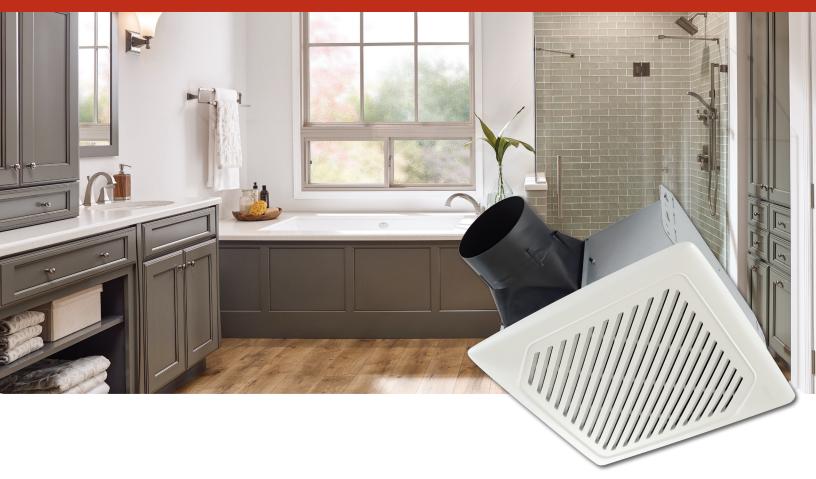

## **InVent™ Humidity Sensing Fans**

Modern-styled, high performance fans, with sensing circuity, that «knows» when to ventilate the room.

- SensAire® Technology detects rapid increases in moisture levels at the ceiling.
- Flexibility for new construction and room-side retrofit from one fan.
- Permanently lubrificated motor, engineered for continuous operation.
- 4" round duct connector.
- cUL Listed for use over the bathtubs and showers (when connected to a GFCI protected branch circuit).
  FoldAway™ mounting ears and TrueSeal™ Damper Technology that improves building airtightness.
- ENERGY STAR® qualified.
- Housing Dimension: 7-1/2" x 7-1/4" x 3-5/8" Fits to 2" x 6" construction.
- Washable, white polymeric Grille: 9-1/4"x 9-3/4".