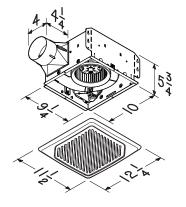

## **InVent™ Humidity Sensing Fans**

Modern-styled, high performance fans, with sensing circuity, that «knows» when to ventilate the room.

- SensAire® Technology detects rapid increases in moisture levels at the ceiling.
- Flexibility for new construction and room-side retrofit from one fan.
- Permanently lubrificated motor, engineered for continuous operation.
- 4" round duct connector.
- cUL Listed for use over the bathtubs and showers (when connected to a GFCI protected branch circuit).
  FoldAway™ mounting ears and TrueSeal™ Damper Technology that improves building airtightness.
- ENERGY STAR® qualified.
- Housing Dimension: 7-1/2" x 7-1/4" x 3-5/8" Fits to 2" x 6" construction.
- Washable, white polymeric Grille: 9-1/4"x 9-3/4".

## **SPECIFICATIONS**

| MODEL    | VOLTS | AMPS | SONES | CFM | DUCT     |
|----------|-------|------|-------|-----|----------|
| AERN110S | 120   | 0,3  | 1,0   | 110 | 4" round |