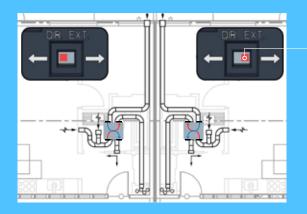

## 🞯 Location flexibility

- Designed for in-ceiling or in-wall placement
- Optimizes floor space
- Paintable white door surface for a cohesive look

## 🝳 Consistent install quality

- Easy-to-install, pre-finished trim kit
- Mounting bracket locations to accommodate 1/2" and 5/8" material

## Airflow Configuration\*

Simplify installation with the flip of **ONE** integrated switch.

- Spend less time on product location, ductwork routing and install configuration
- Accommodate mirrored floor plans with a flip of a switch
- Eliminate the need for specifying, installing, maintaining and stocking different models