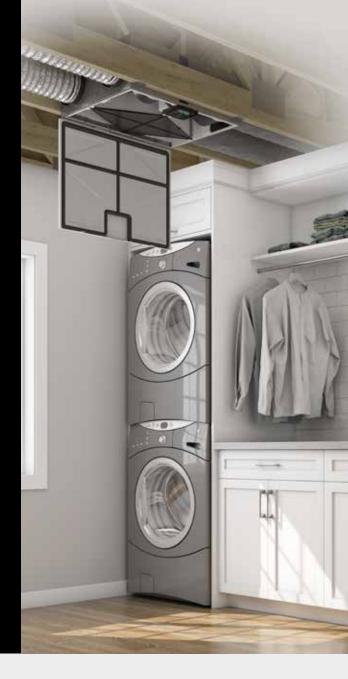

## Interior ready design

- Readily accessible, pre-finished door within reach for maintenance
- Integrated fault indicator display (FID)

## 🞯 Location flexibility

- Designed for in-ceiling or in-wall placement
- Optimizes floor space
- Paintable white door surface for a cohesive look