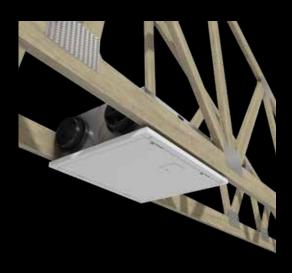

## 🞯 Location flexibility

- Designed for in-ceiling or in-wall placement
- Optimizes floor space
- Paintable white door surface for a cohesive look

## 🝳 Consistent install quality

- Easy-to-install, pre-finished trim kit
- Mounting bracket locations to accommodate 1/2" and 5/8" material