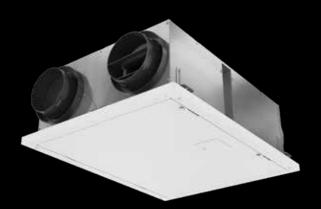

## 🞯 Location flexibility

- Designed for in-ceiling or in-wall placement
- Optimizes floor space
- Paintable white door surface for a cohesive look

## 🝳 Consistent install quality

- Easy-to-install, pre-finished trim kit
- Mounting bracket locations to accommodate 1/2" and 5/8" material

## Interior ready design

- Readily accessible, pre-finished door within reach for maintenance
- Integrated fault indicator display (FID)