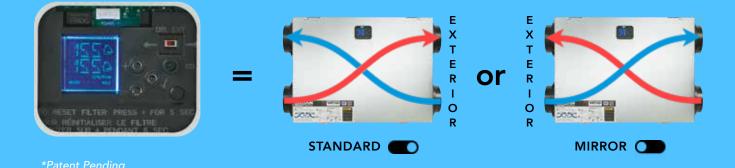

## Airflow Configuration\*

Simplify installation with the flip of **ONE** integrated switch.

- Spend less time on product location, ductwork routing and install configuration
- Accommodate mirrored floor plans with a flip of a switch
- Eliminate the need for specifying, installing, maintaining and stocking different models