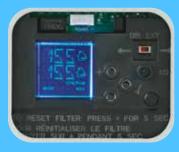

## Interior ready design

- Readily accessible, pre-finished door within reach for maintenance
- Integrated fault indicator display (FID)