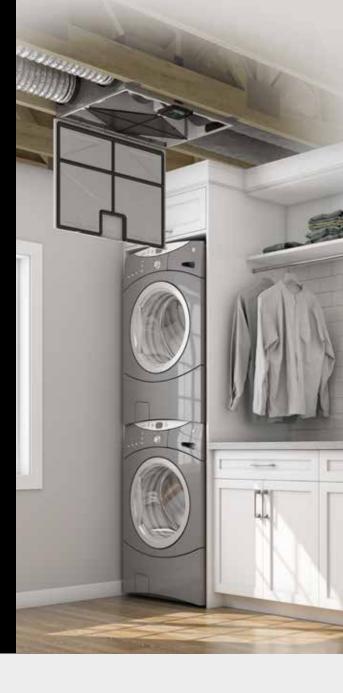

## Location flexibility

- Designed for in-ceiling or in-wall placement
- Optimizes floor space
- Paintable white door surface for a cohesive look

## Consistent install quality

- Easy-to-install, pre-finished trim kit
- Mounting bracket locations to accommodate 1/2" and 5/8" material

## Interior ready design

- Readily accessible, pre-finished door within reach for maintenance
- Integrated fault indicator display (FID)