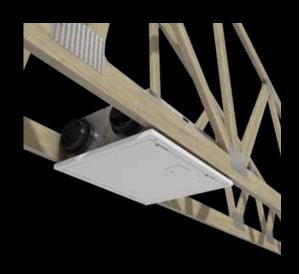

## Location flexibility

- Designed for in-ceiling or in-wall placement
- Optimizes floor space
- Paintable white door surface for a cohesive look

## Consistent install quality

- Easy-to-install, pre-finished trim kit
- Mounting bracket locations to accommodate 1/2" and 5/8" material

## Interior ready design

- Readily accessible, pre-finished door within reach for maintenance
- Integrated fault indicator display (FID)