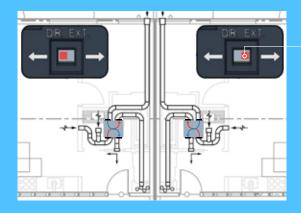

## Simplify installation with the flip of **ONE** integrated switch.

- Accommodate mirrored floor plans with a flip of a switch
- and stocking different models

STANDARD (

MIRROR O

Low Profile Energy Recovery Ventilator (ERV) Models